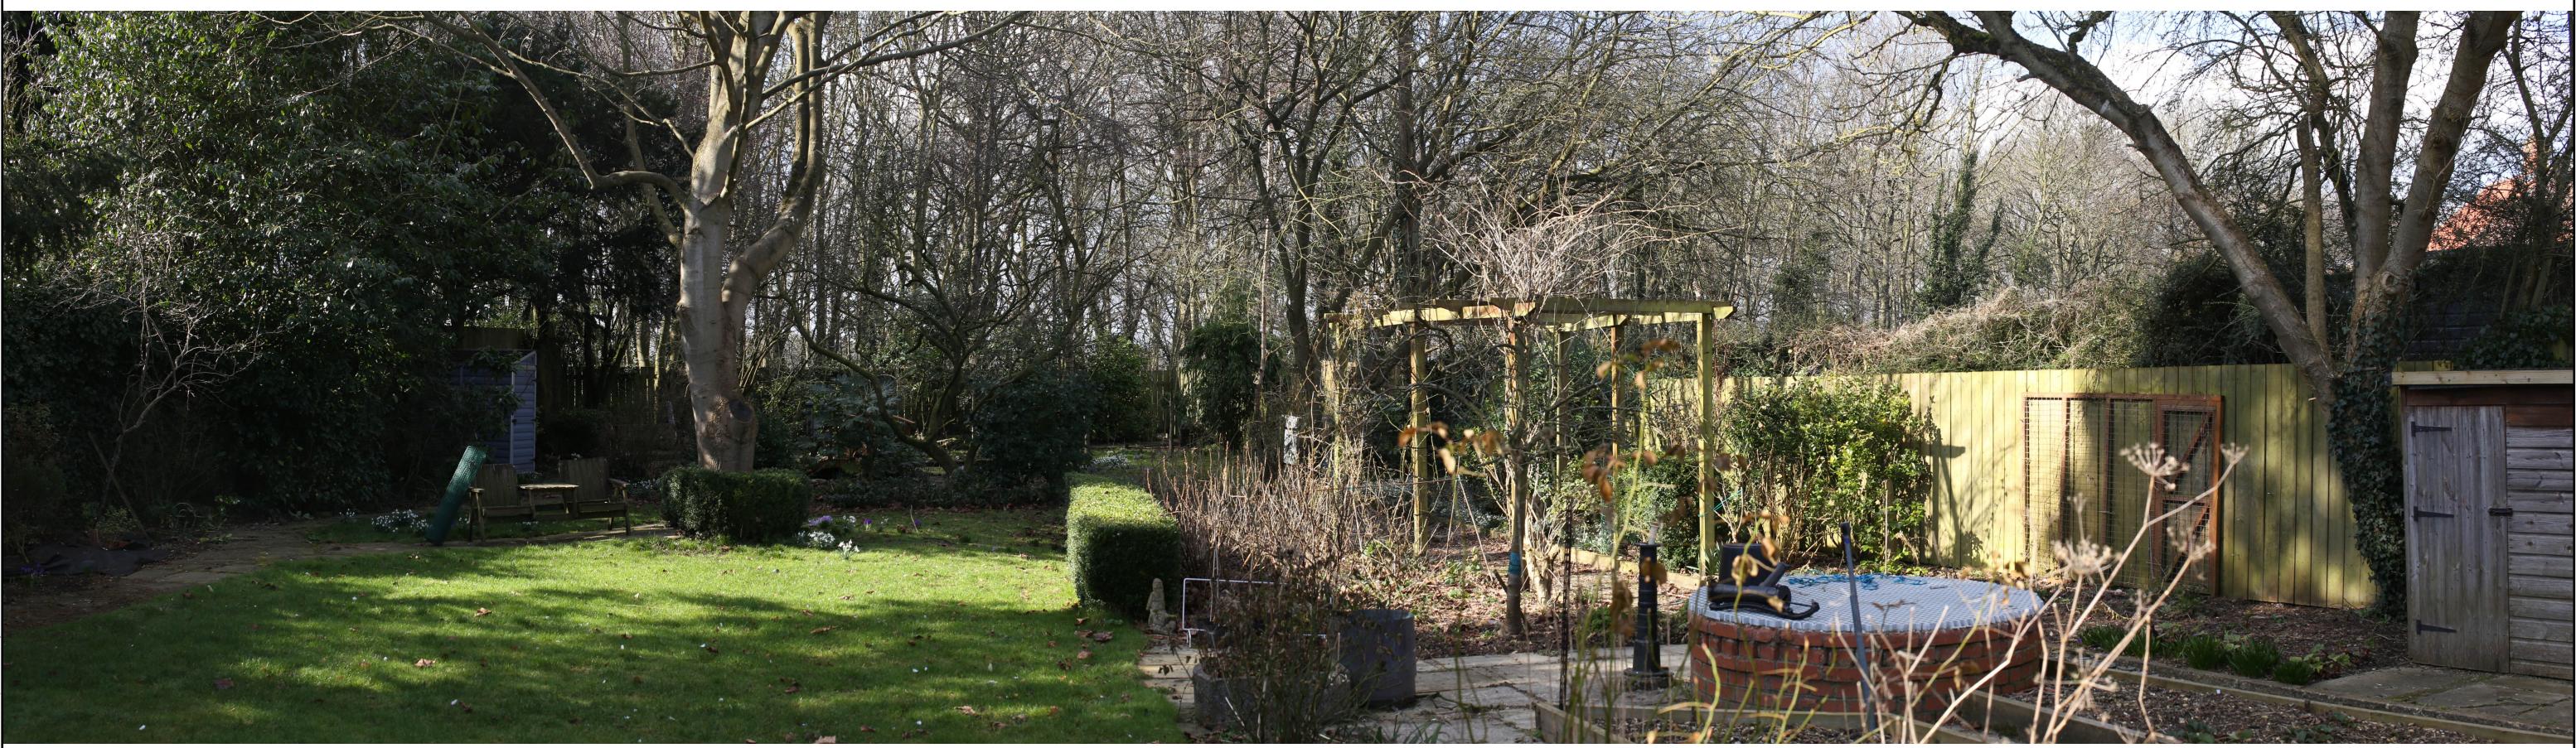

Visualisation Type: Visitialisation Type:3Projection:CylindricalEnlargement Factor:96% @ A1 WidthHorizontal Field of View:90°Direction of View:280° from NorthDistance to Site:168m (boundary)

Date/Time of Photo:27 Feb 2021, 12:28Camera Location:E498150, N425774Ground Elevation:20.9m AODCamera:Canon 6D DSLR, FFSLens:Sigma Fixed 50mm FL

Drawn: HC Checked: WB Date: May 2021 Revision: -

Project: Warehouse Visualisation Client: North Ferriby Parish Council

Drawing: Rear Garden, 41 The Triangle Fig No: Looking west Filename: NFerriby-VP02-1.pdf