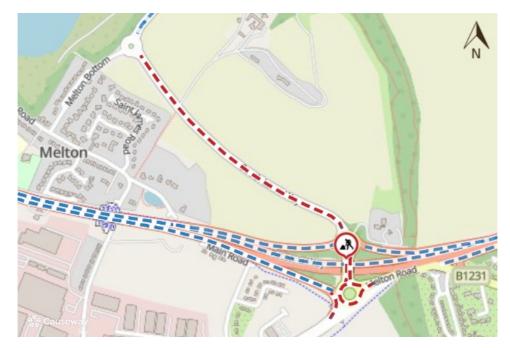

## PROPOSED PLAN OF WORKS AND ASSOCIATED DIVERSION

Site: Melton, South Lawn Way, Woodside Bridge, Woodside Bridge North & South Roundabouts & Monks Way East

Plan Number: 143040098 Dates: 16 June 2025 - 5 July 2025 Drawn by: Ruth Wilson