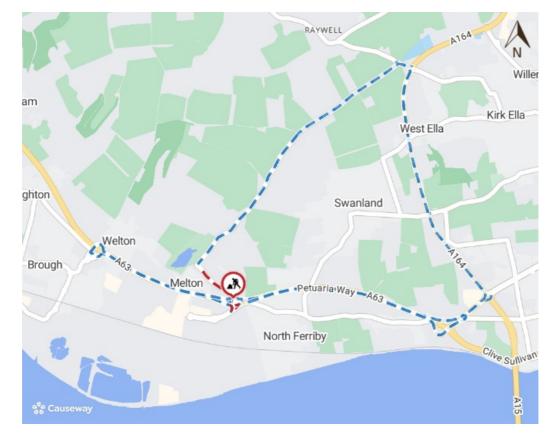

## PROPOSED PLAN OF WORKS AND ASSOCIATED DIVERSION

Site: Melton, South Lawn Way, Woodside Bridge, Woodside Bridge North & South Roundabouts & Monks Way East

Plan Number: 143040098 Dates: 16 June 2025 - 5 July 2025 Drawn by: Ruth Wilson