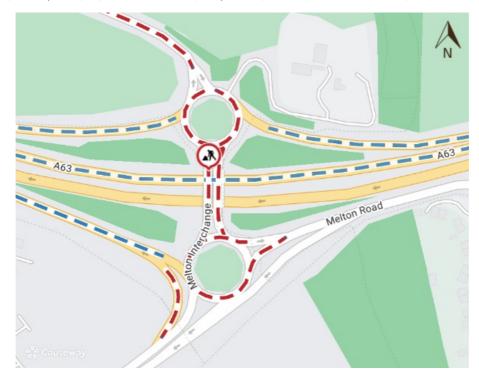

## PROPOSED PLAN OF WORKS AND ASSOCIATED DIVERSION

Site: Melton, South Lawn Way, Woodside Bridge, Woodside Bridge North & South Roundabouts & Monks Way East

Plan Number: 143040098 Dates: 16 June 2025 - 5 July 2025 Drawn by: Ruth Wilson