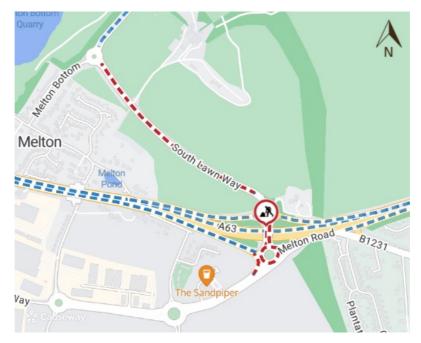

## PROPOSED PLAN OF WORKS AND ASSOCIATED DIVERSION

Site: Melton, South Lawn Way, Woodside Bridge, Woodside Bridge North & South Roundabouts & Monks Way East

Plan Number: 143040098 Dates: 16 June 2025 - 5 July 2025 Drawn by: Ruth Wilson