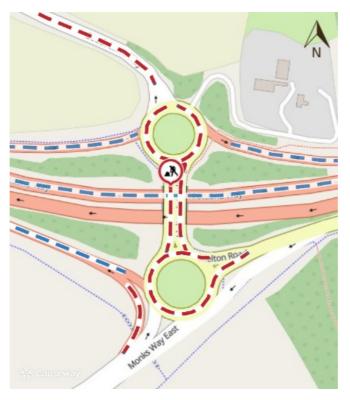

## PROPOSED PLAN OF WORKS AND ASSOCIATED DIVERSION

Site: Melton, South Lawn Way, Woodside Bridge, Woodside Bridge North & South Roundabouts & Monks Way East

Plan Number: 143040098 Dates: 16 June 2025 - 5 July 2025 Drawn by: Ruth Wilson